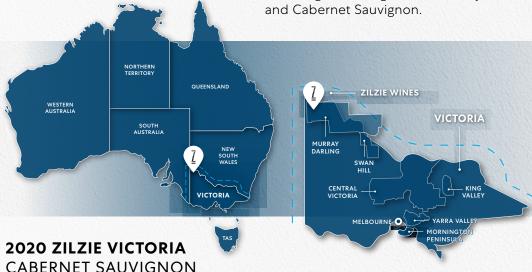

Victoria is home to over 21 wine subregions. Naturally cooler in the foothills of the Snowy Mountains and warmer across the undulating plains in the west and north, most regions enjoy warm summer days and cooler nights throughout the growing season. The abundance of lakes, billabongs, creeks and rivers that meander down from the Great Dividing Range in the state's east, create a vast array of micro-climates offering unique layers of character across favored varieties including Pinot Grigio, Chardonnay, Shiraz and Cabernet Sauvignon.